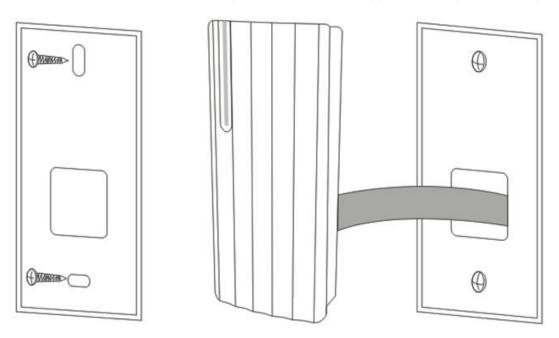

#### 3.Installation

> Drill the holes on the wall according to the hole size of the back cover or install the cable box on the wall. And Fix the back cover firmly on the wall with the supplied screws. (Picture below)

- > Thread the cable through the cable hole, connect the wire needed, wrap unused wire with insulating tape in case of short circuit
- > Fix the front cover to the back cover with screw driver